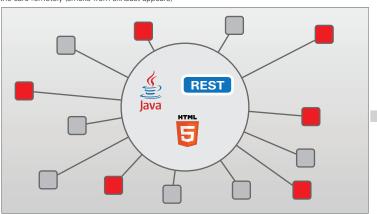

New or Expanding Applications: Car-starting app will close and icon will appear with other existing app icons (gray). New red app icons will merge and mingle with existing applications

Standards-based: All icons will animate outwards and connect to the standards-based technology