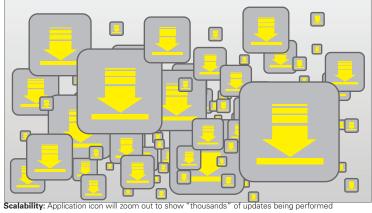

Real-time Updates: One of the application icons will zoom in to show an animated update symbol showing progress