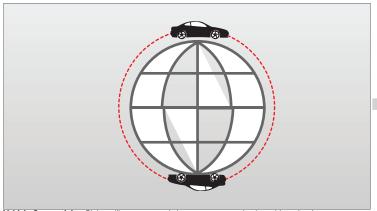

Emergency Services: Globe will zoom in and car will rotate clockwise and collide with car 2

Vehicle Connectivity: Globe will zoom out and show cars communicating with each other

Expanding Application Offerings: Cars go out of scene and globe (representing Global Corp) expands to show a growing number of application icons.