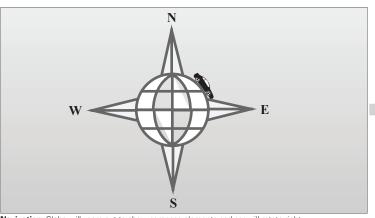

Introduction: Logo will animate onto screen

Automotive Systems: Globe will zoom in and only show the top portion then car will drive in from left.

Navigation: Globe will zoom out to show compass elements and car will rotate right