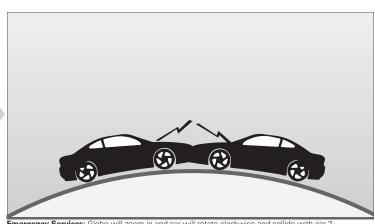

Emergency Services: Globe will zoom in and car will rotate clockwise and collide with car 2

Vehicle Connectivity: Globe will zoom out and show cars communicating with each other

Expanding Application Offerings: Cars go out of scene and globe (representing Global Corp) expands to show a growing number of application icons.