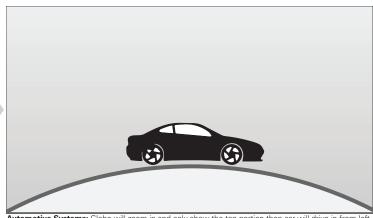

Introduction: Logo will animate onto screen

Automotive Systems: Globe will zoom in and only show the top portion then car will drive in from left.

Navigation: Globe will zoom out to show compass elements and car will rotate right