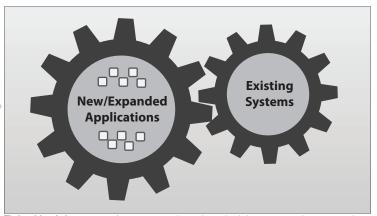

Mobile device growth: Application icons group together into mobile phone

Robust and Growing Requirements: User appears with idea for vehicle interaction

Tie in with existing systems: Apps group together and car wheels become gears that rotate to show integration with existing systems