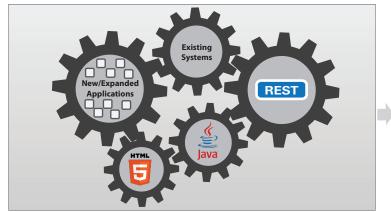

Standards-based: Standards-based gears animate onto screen and "gear up" with applications & systems

Scalability: Application icon will zoom out to show "thousands" of updates being performed

Real-time Updates: One of the application icons will zoom in to show an animated update symbol showing progress