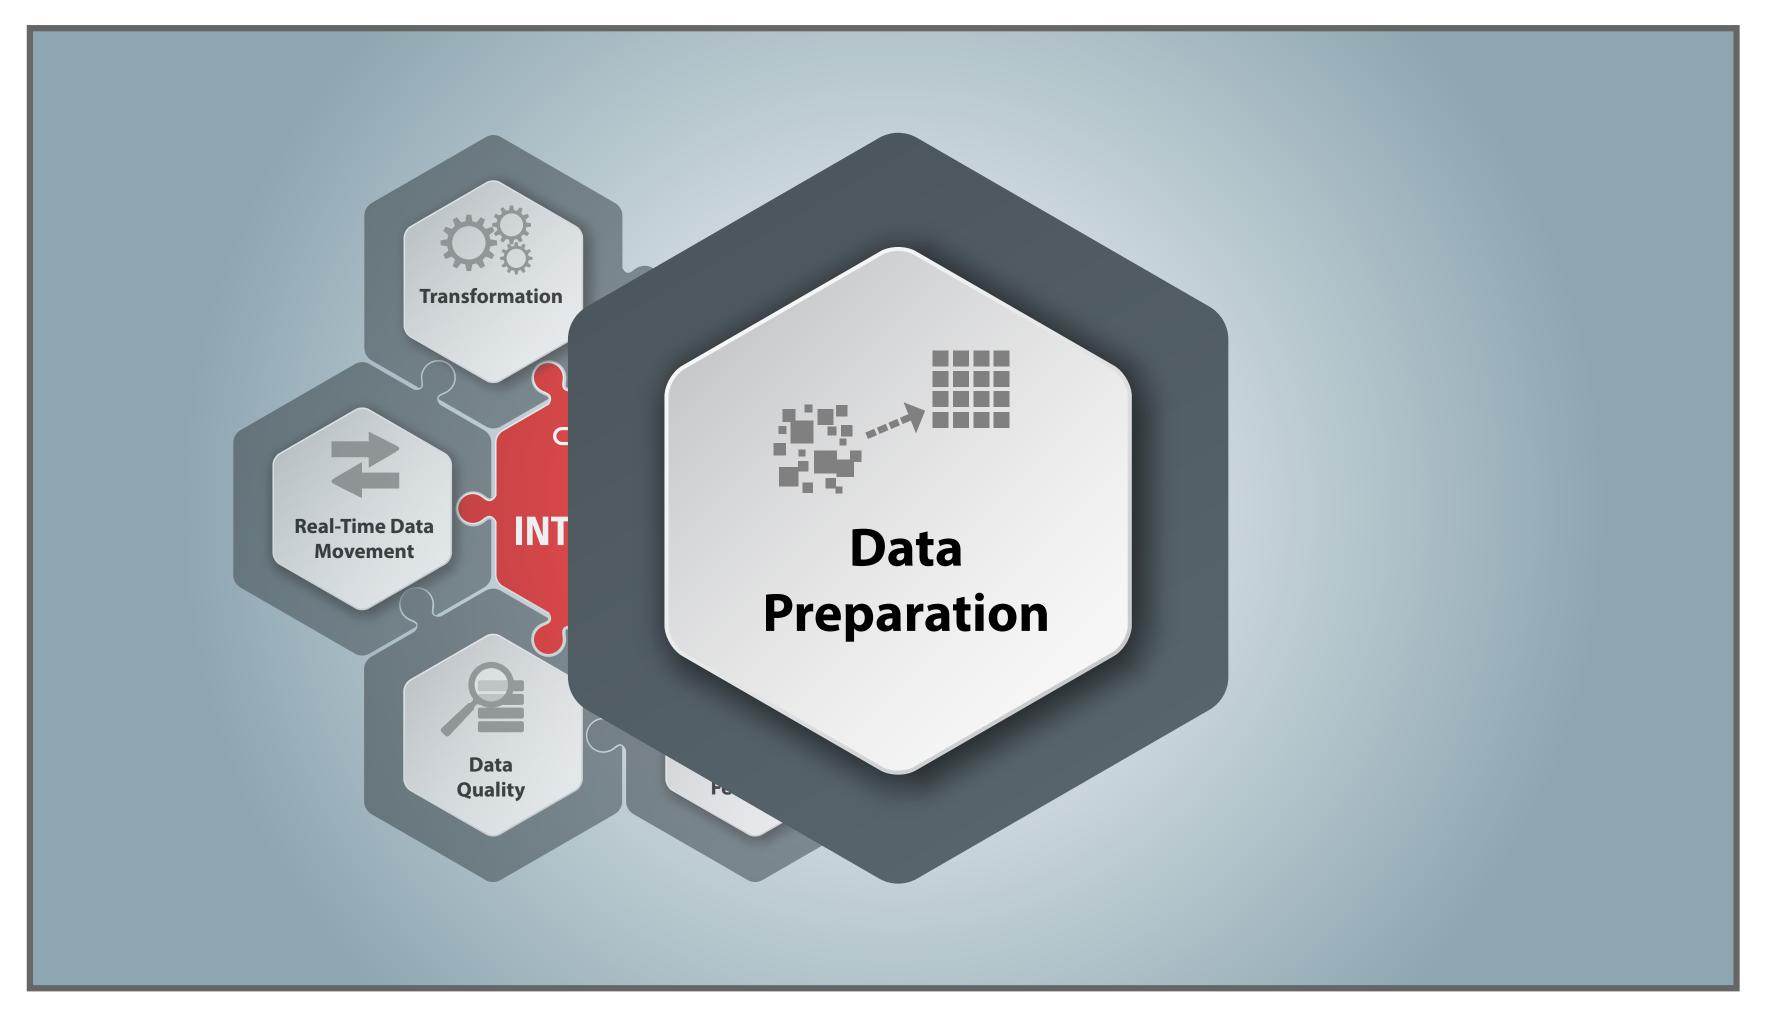

#### **Animation Notes:**

Both hexagons in previous scene come together to animate this platform icon

**41:** "...a new cloud-based service to prepare big data for analysis."

**Animation Notes:** Xxxx Enrichment Publishing

**42:** "With an interactive set of services that automate, streamline, and guide the process of data ingestion, preparation, enrichment and publishing, it accelerates time to insight from your big data."

**Animation Notes:** Icon transforms into Big Data Preparation system.

**43:** "Reduce the risk of moving to Cloud..."

**Animation Notes:** 

Repeat the intro

**44:** "Maximize the value of your existing cloud database or SaaS investments. And reduce implementation time and costs "