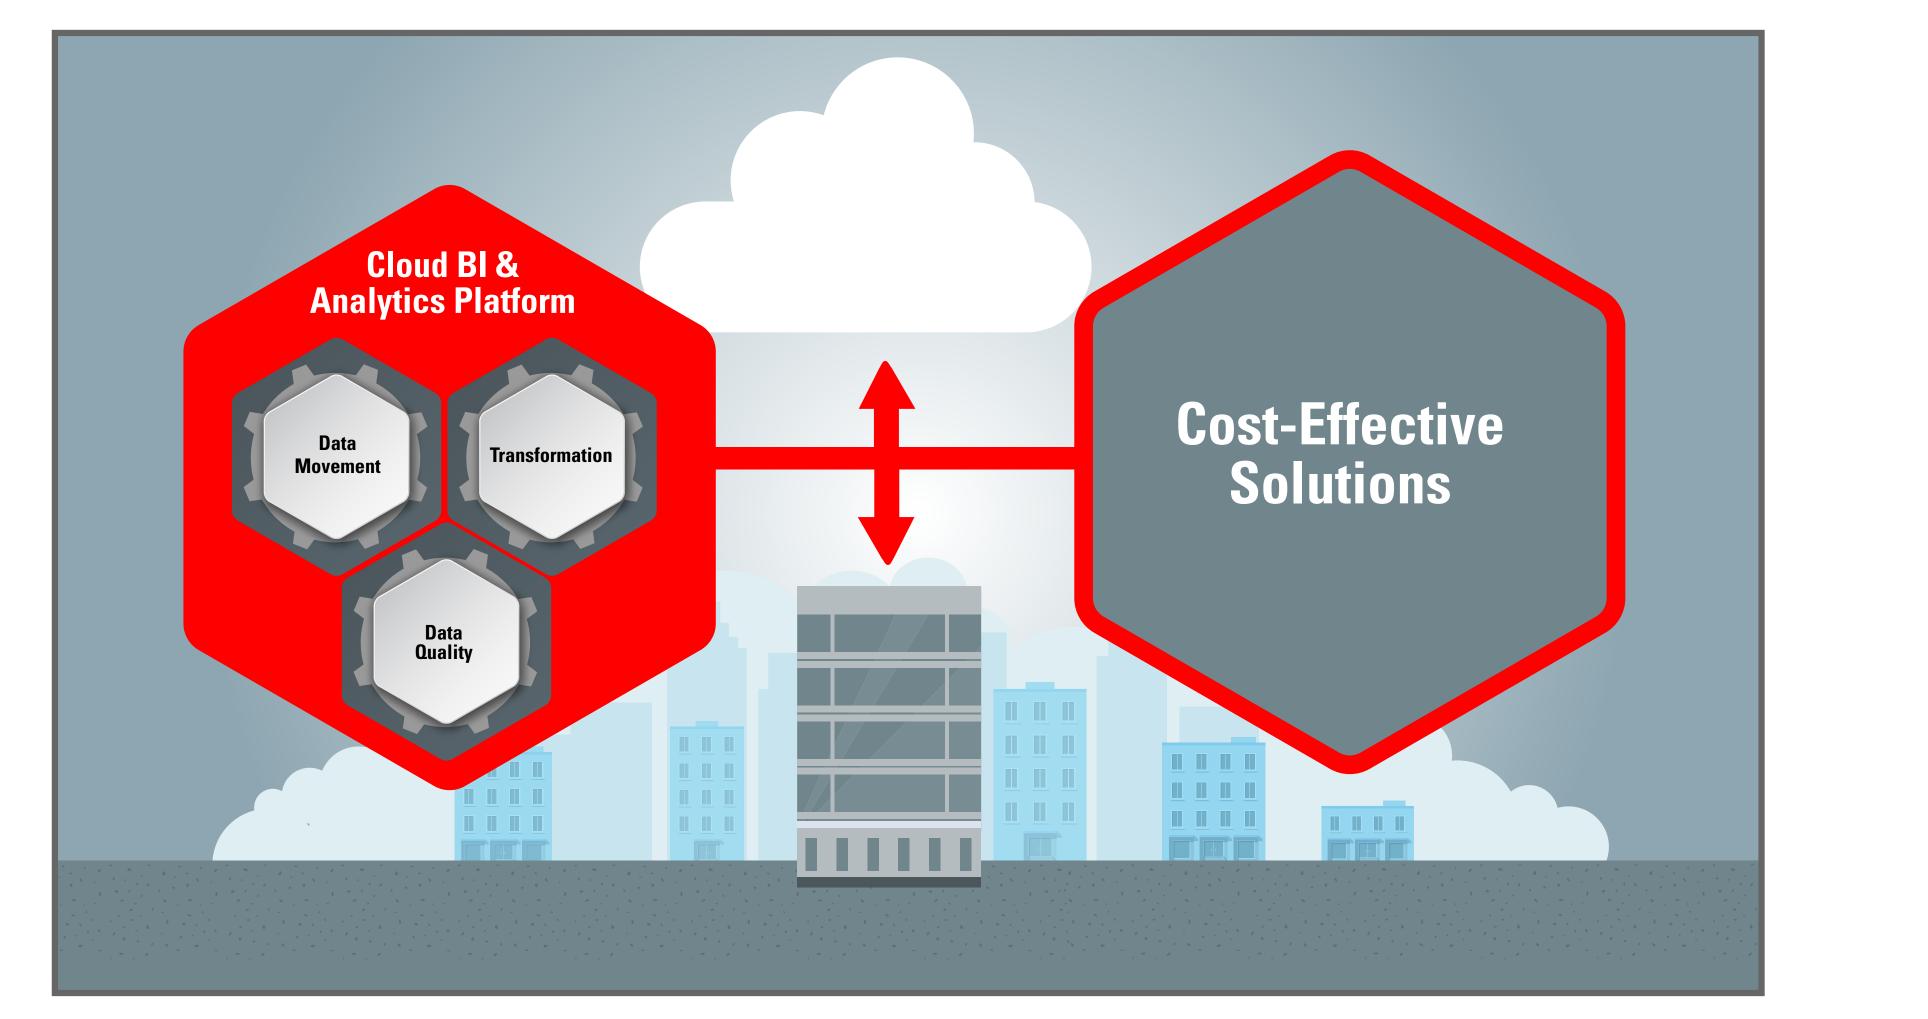

#### **Animation Notes:**

Specify if this is the best way to visualize the integration platform for cloud and on-premises.

**39:** "You get faster, more cost-effective solutions."

#### **Animation Notes:**

Please specify what can be shown for cost-effective solutions

## **40:** "Oracle also offers..."