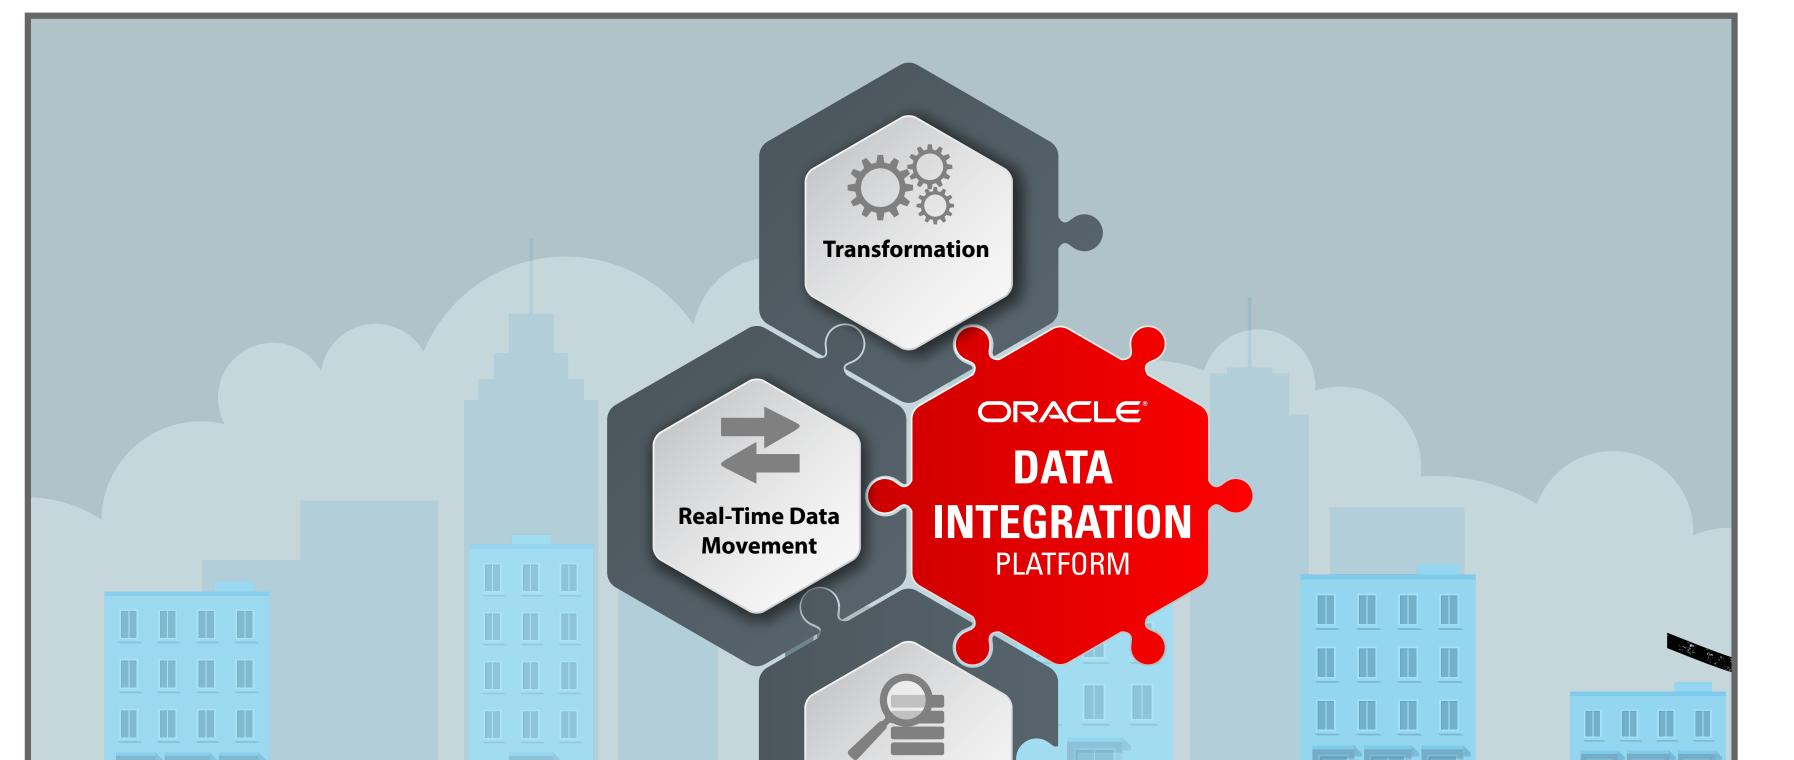

#### **Animation Notes:**

Xxxx

**26:** "Recent research shows that business disruption is a key challenge in moving to cloud."

**Animation Notes:** Server gets unplugged and construction sign appears

**27:** "Oracle's real-time data replication..."

**Animation Notes:** Real-Time Data Movement module appears