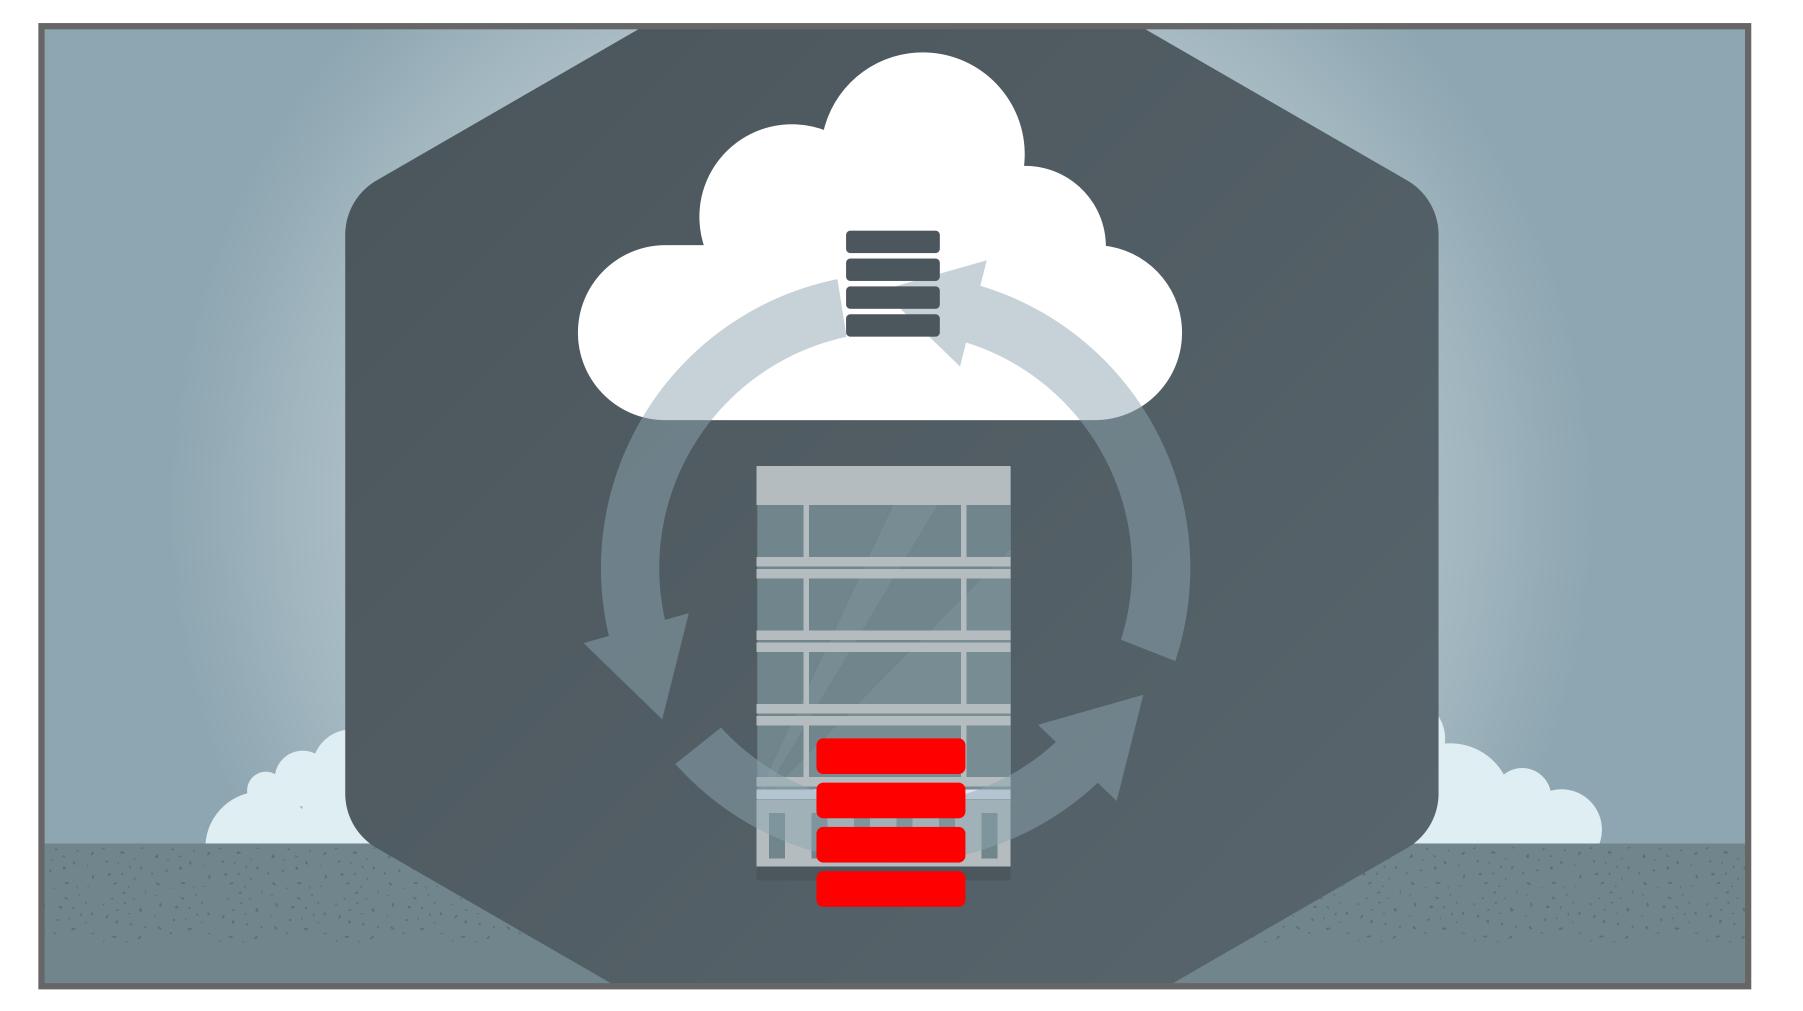

## **28:** "...eliminates downtime."

**Animation Notes:** 

Red arrow shows flow of data and "fills" database on right (red flowszt up)

### **29:** "and minimizes risk during database consolidation."

**Animation Notes:** Flow reverses to the left and small databases fill with red **30:** "Once you move to cloud, Oracle lets you integrate and synchronize on-premises databases with cloud databases..."

**Animation Notes:** Arrows rotate to show integration and synchronization

## 

**31:** "to ensure critical data is accessible in real time for all your end users and related systems"