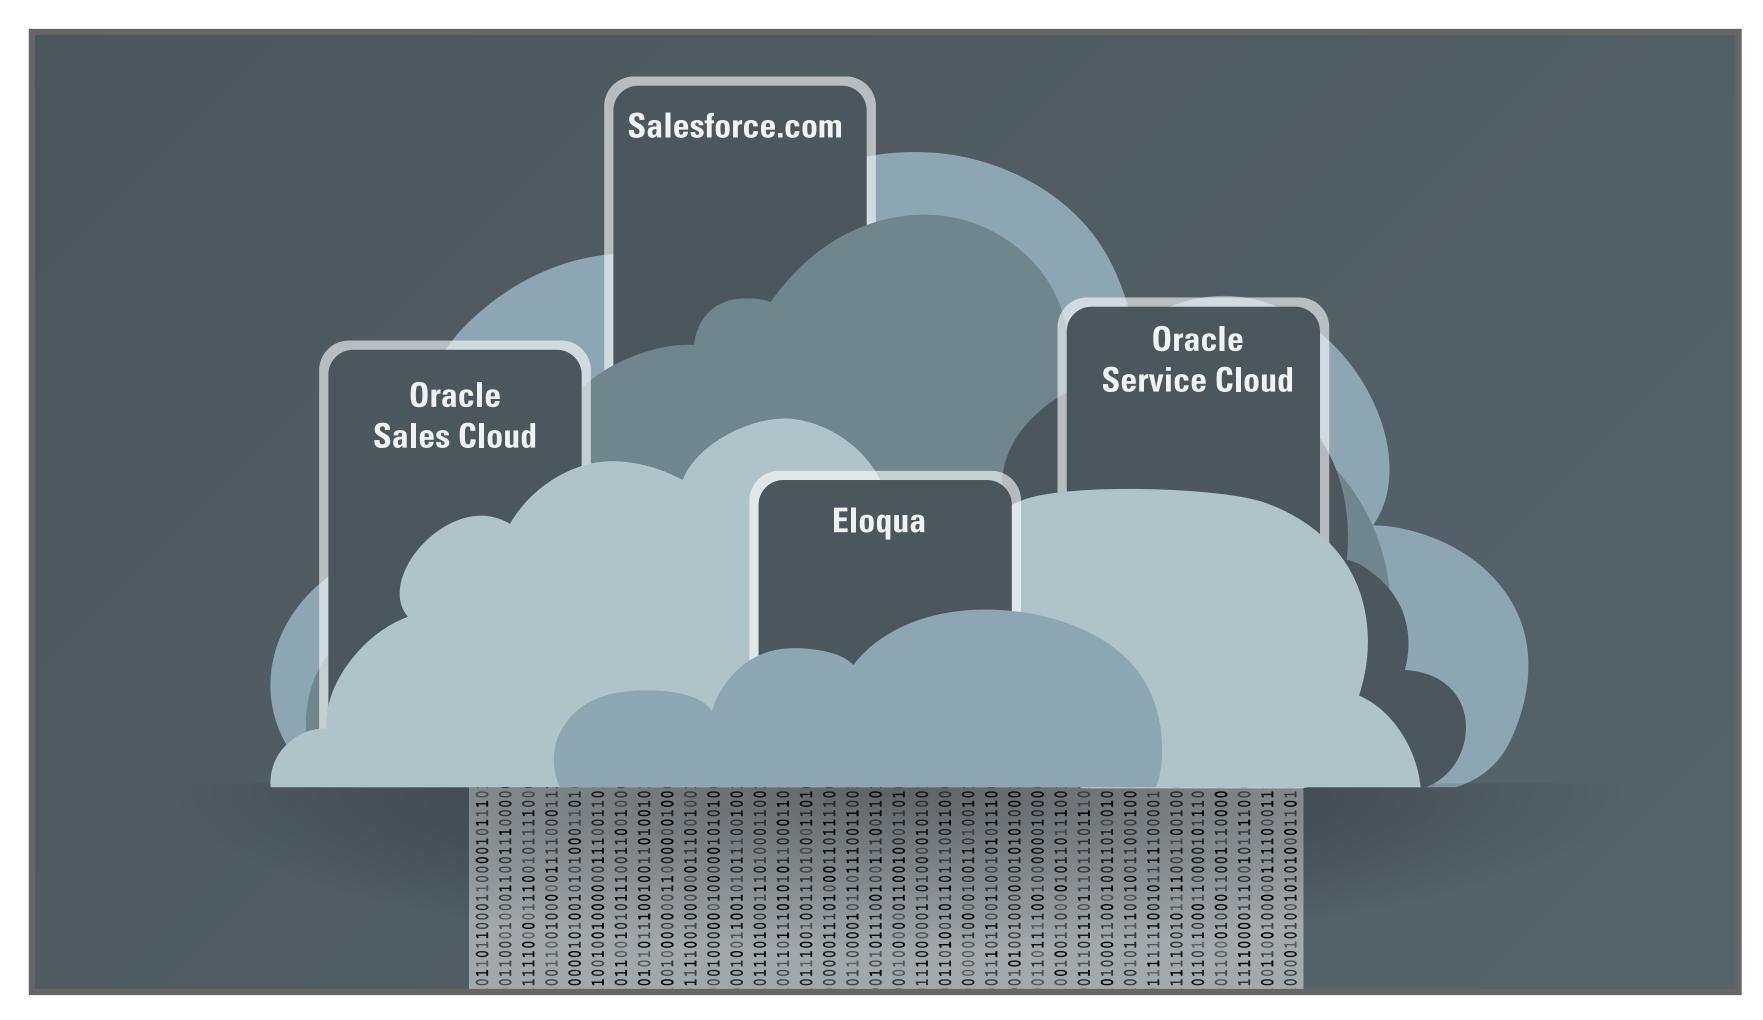

#### **Animation Notes:** Terabytes of data flows up into the cloud (like reverse rain)

**33:** "-- such as Salesforce.com, Oracle Sales Cloud, Service Cloud or Eloqua."

#### **Animation Notes:**

Clouds separate and icons for each app animates up

**34:** "And you can load and synchronize SaaS data to your on-premises data marts or data warehousing solutions in real time, to support rapid, enhanced decision-making."