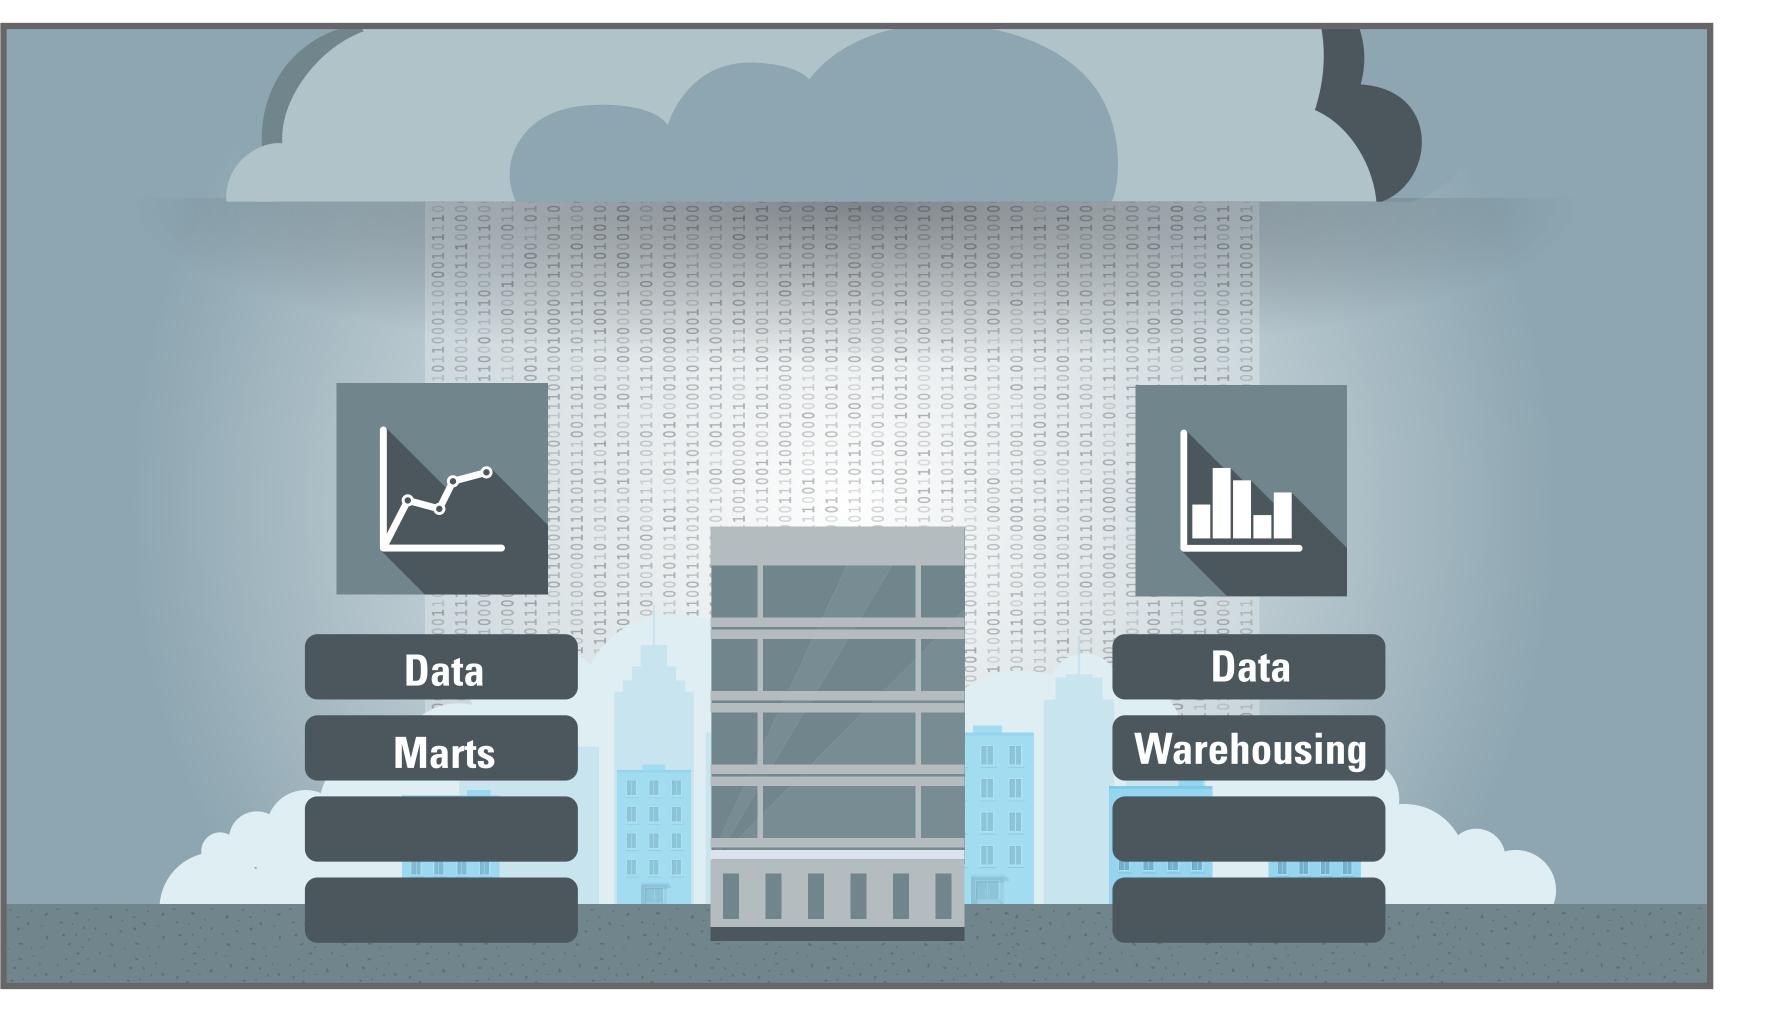

#### **Animation Notes:**

Previous scene animates up to show on-premises data marts & warehousing. Charts animate up from database icons to show animated charts (i.e. real-time)

**35:** "Today's ETL tools lack a unified platform for both on-premise and cloud-based BI environments."