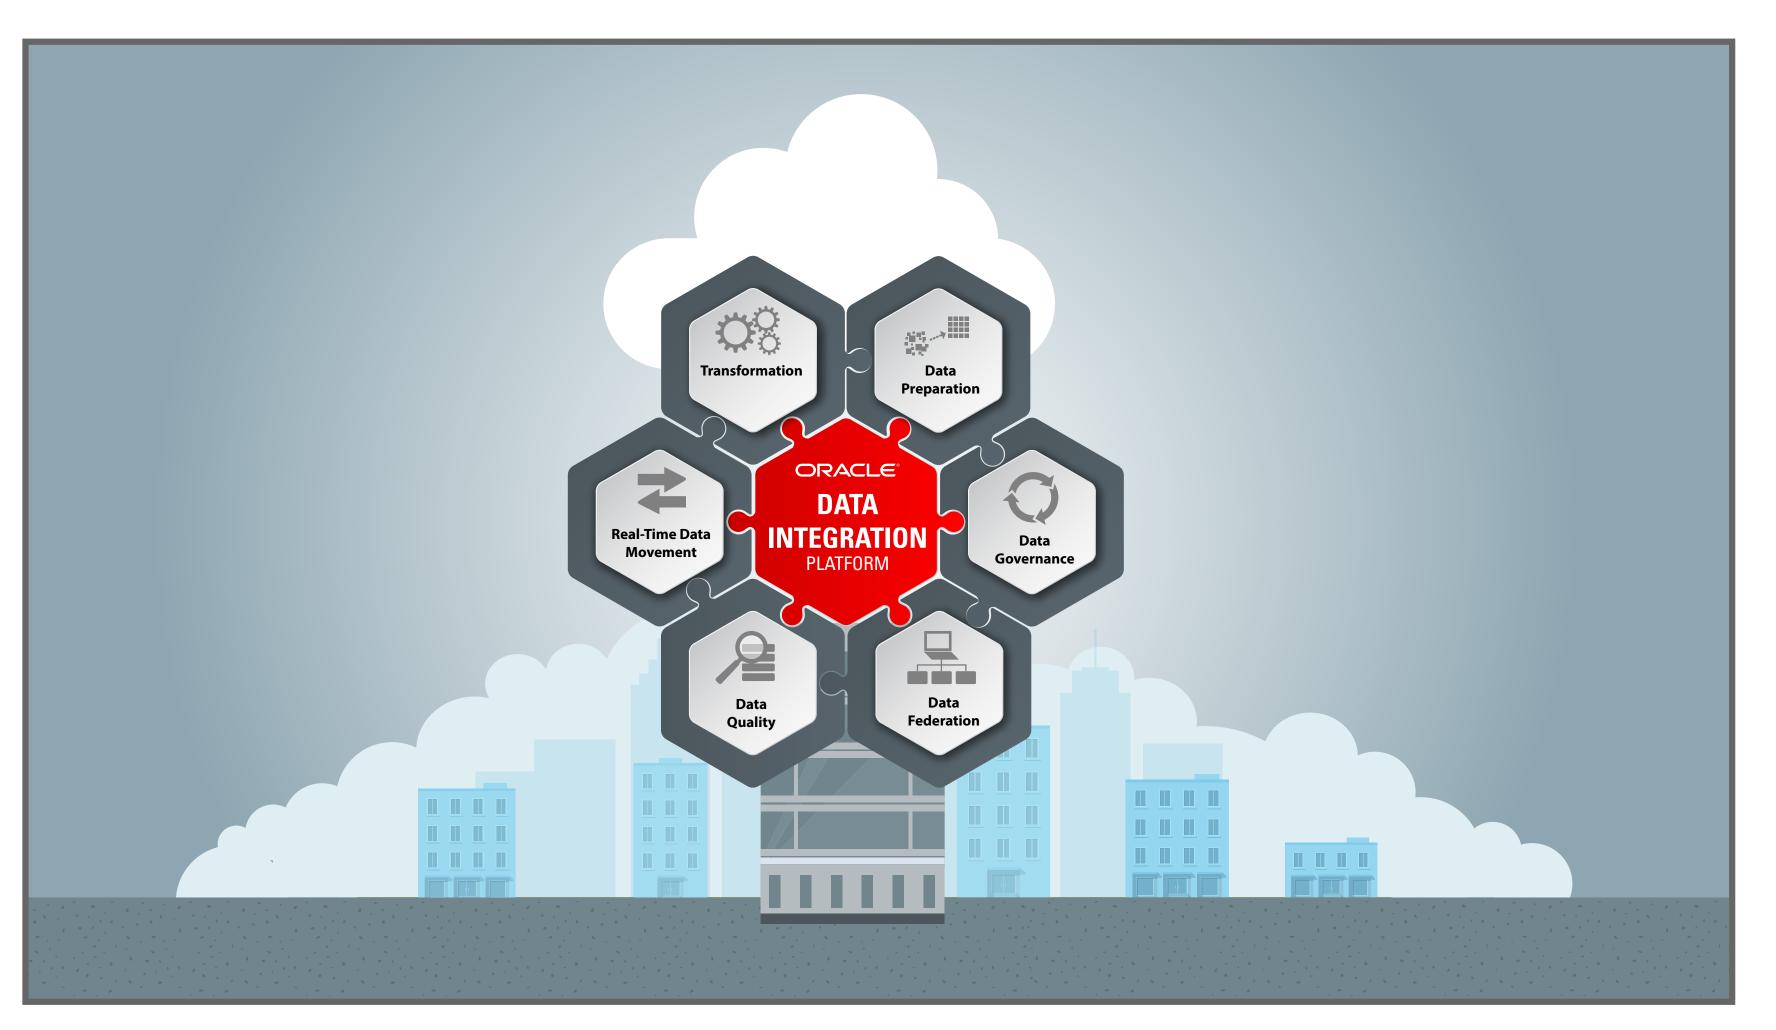

**Animation Notes:** Real-Time Data Movement module appears

## **28:** "...eliminates downtime."

**Animation Notes:** 

Red arrow shows flow of data and "fills" database on right (red flowszt up)

### **29:** "and minimizes risk during database consolidation."

**Animation Notes:** Flow reverses to the left and small databases fill with red **30:** "Once you move to cloud, Oracle lets you integrate and synchronize on-premises databases with cloud databases..."

**Animation Notes:** Arrows rotate to show integration and synchronization

## 

**31:** "to ensure critical data is accessible in real time for all your end users and related systems"

#### **Animation Notes:**

Icons appear in middle to represent users and systems

**32:** "You can load terabytes of data from on-premises systems into cloud applications "

#### **Animation Notes:** Terabytes of data flows up into the cloud (like reverse rain)

**33:** "-- such as Salesforce.com, Oracle Sales Cloud, Service Cloud or Eloqua."

#### **Animation Notes:**

Clouds separate and icons for each app animates up

**34:** "And you can load and synchronize SaaS data to your on-premises data marts or data warehousing solutions in real time, to support rapid, enhanced decision-making."

#### **Animation Notes:**

Previous scene animates up to show on-premises data marts & warehousing. Charts animate up from database icons to show animated charts (i.e. real-time)

**35:** "Today's ETL tools lack a unified platform for both on-premise and cloud-based BI environments."

**Animation Notes:** 

ETL Tool gears rotate but roughly as the cogs get stuck with the mismatched teeth

**36:** "Oracle offers a unified data movement, transformation, and data quality platform..."

#### **Animation Notes:**

Previous gears are replaced by Oracle's unified ETL tools. Gears in icons rotate freely

ORACLE®

**37:** "that runs natively on Cloud BI & analytics platforms"

**Animation Notes:** Cloud BI & Analytics Platform appears in red **38:** "-- and lets your organizations standardize on a single data integration platform for both on-premises and cloud BI environments. "

#### **Animation Notes:**

Specify if this is the best way to visualize the integration platform for cloud and on-premises.

**39:** "You get faster, more cost-effective solutions."