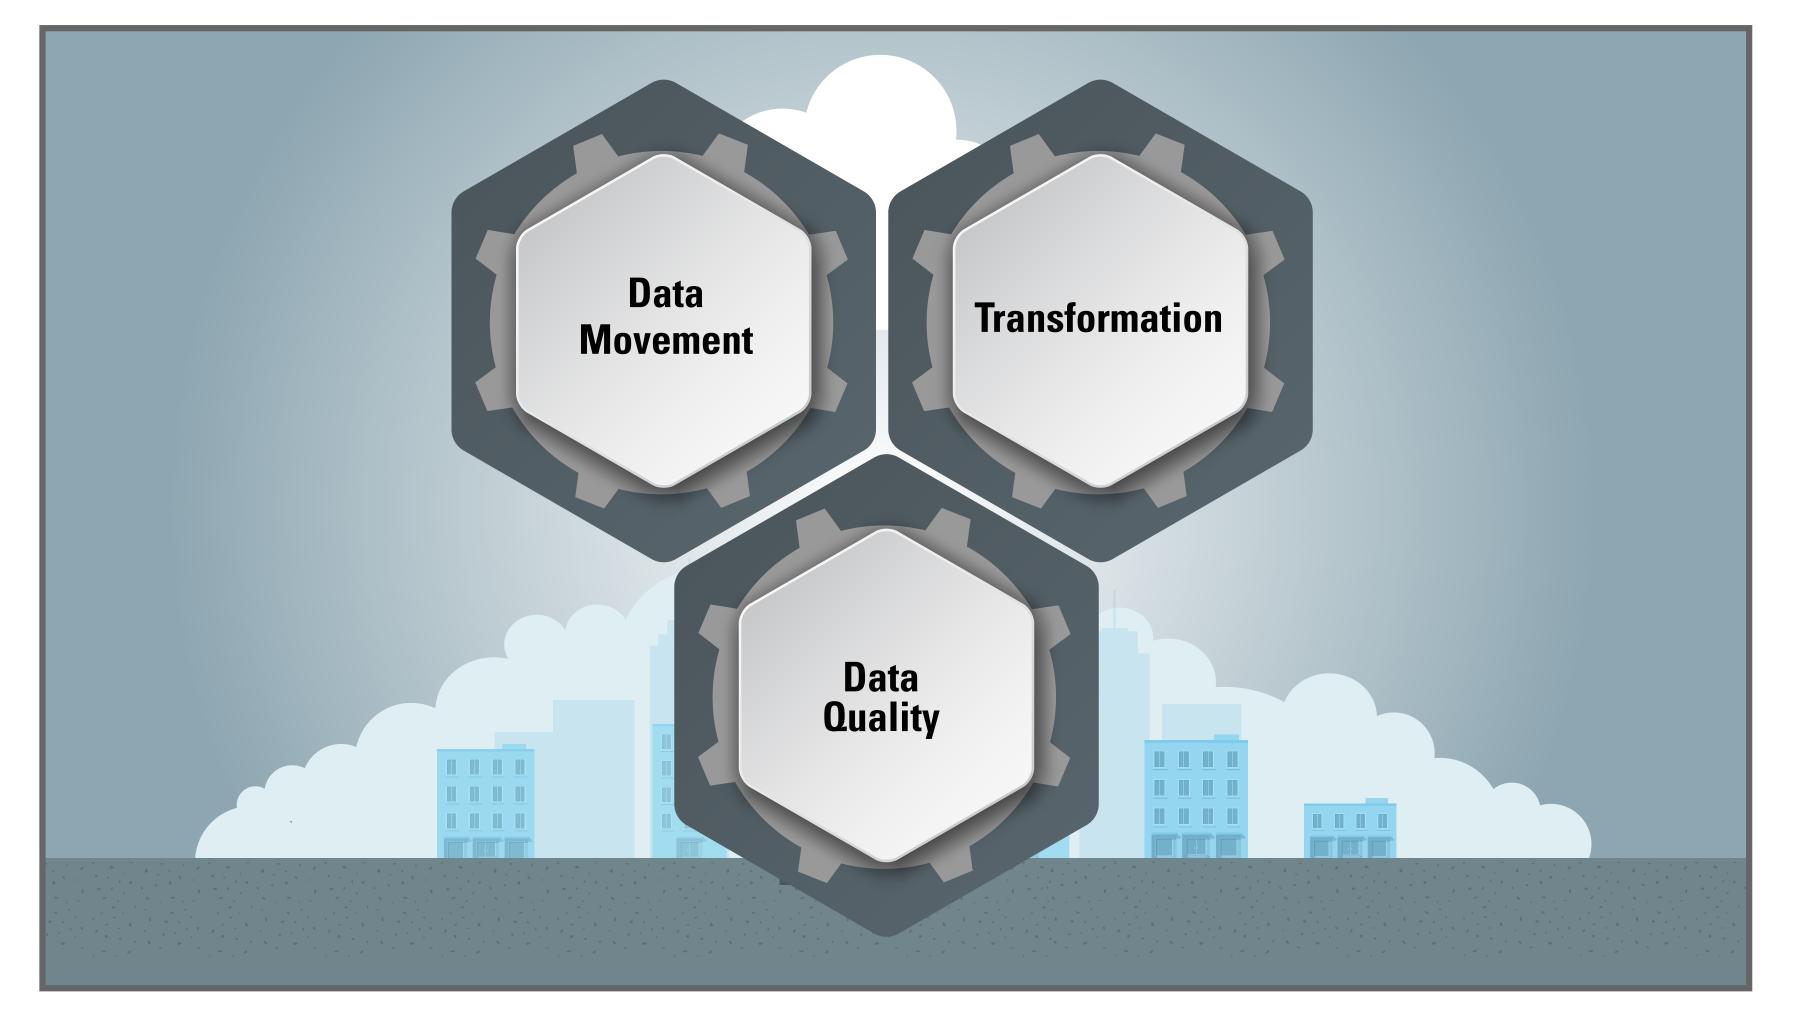

**Animation Notes:** 

ETL Tool gears rotate but roughly as the cogs get stuck with the mismatched teeth

**36:** "Oracle offers a unified data movement, transformation, and data quality platform..."

#### **Animation Notes:**

Previous gears are replaced by Oracle's unified ETL tools. Gears in icons rotate freely

ORACLE®

**37:** "that runs natively on Cloud BI & analytics platforms"

**Animation Notes:** Cloud BI & Analytics Platform appears in red **38:** "-- and lets your organizations standardize on a single data integration platform for both on-premises and cloud BI environments. "