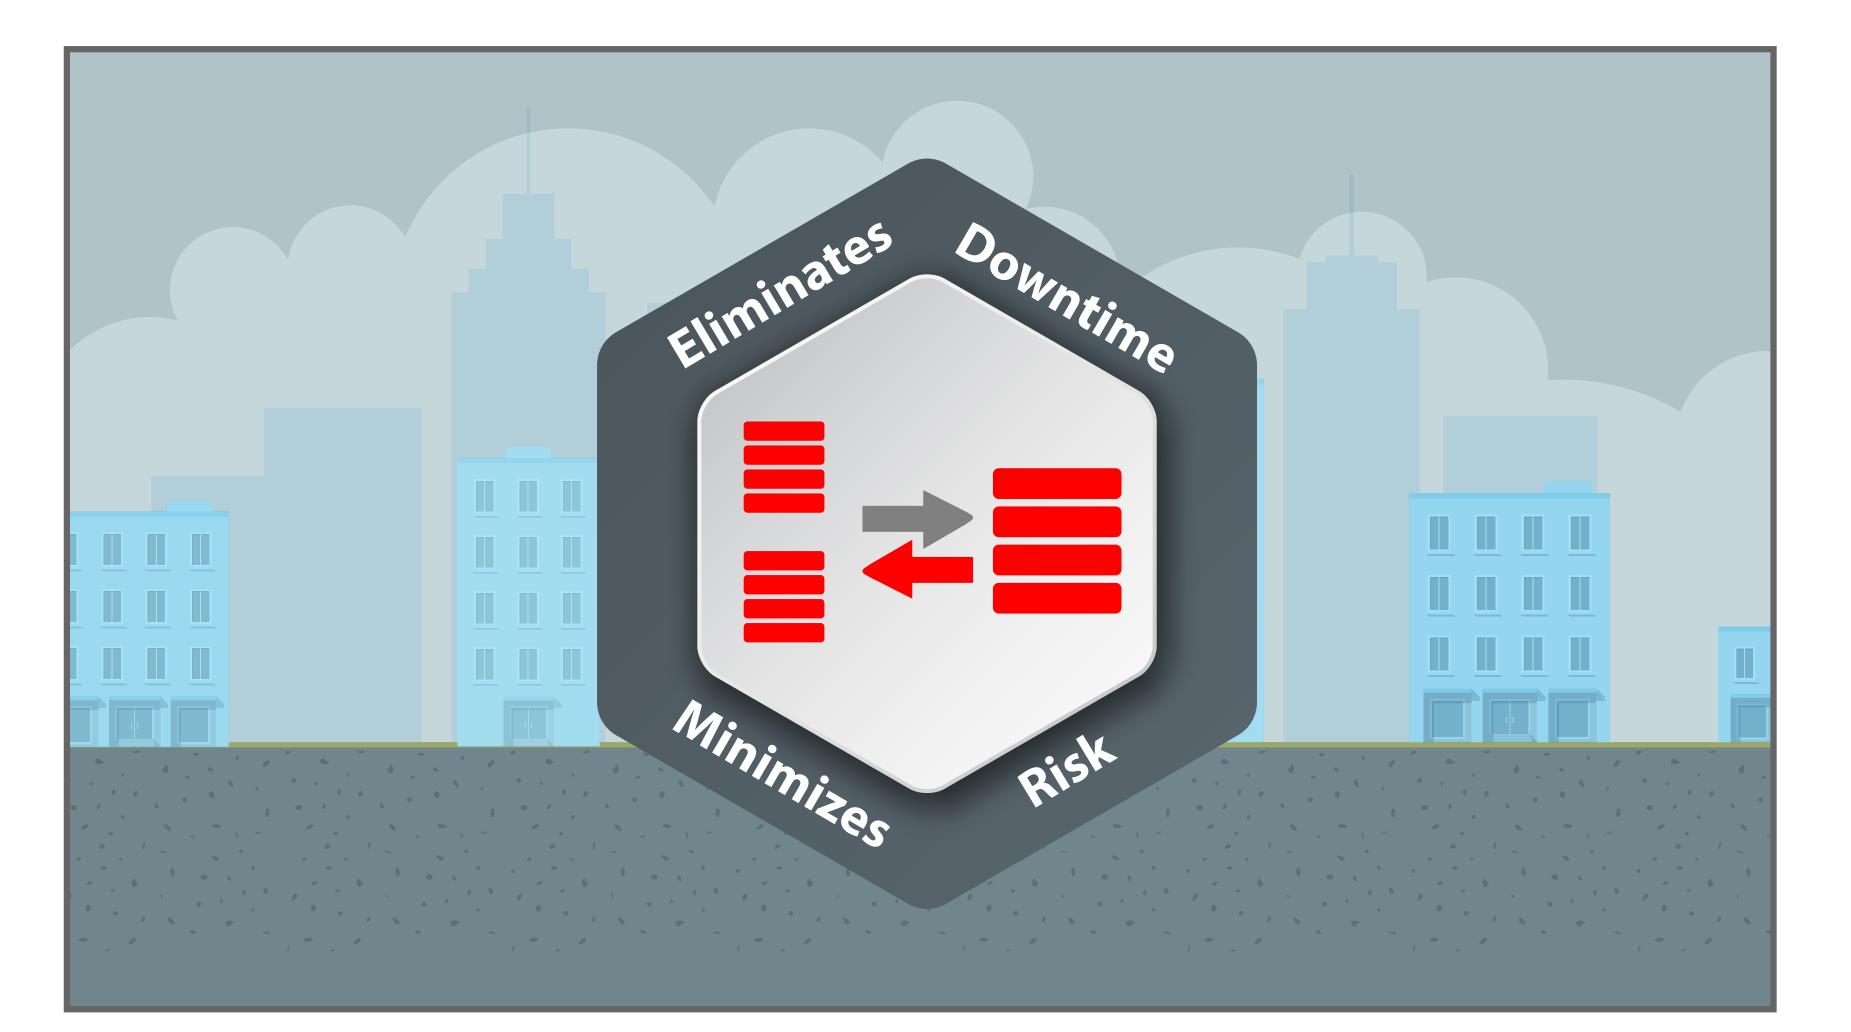

### **29:** "and minimizes risk during database consolidation."

**Animation Notes:** Flow reverses to the left and small databases fill with red **30:** "Once you move to cloud, Oracle lets you integrate and synchronize on-premises databases with cloud databases..."