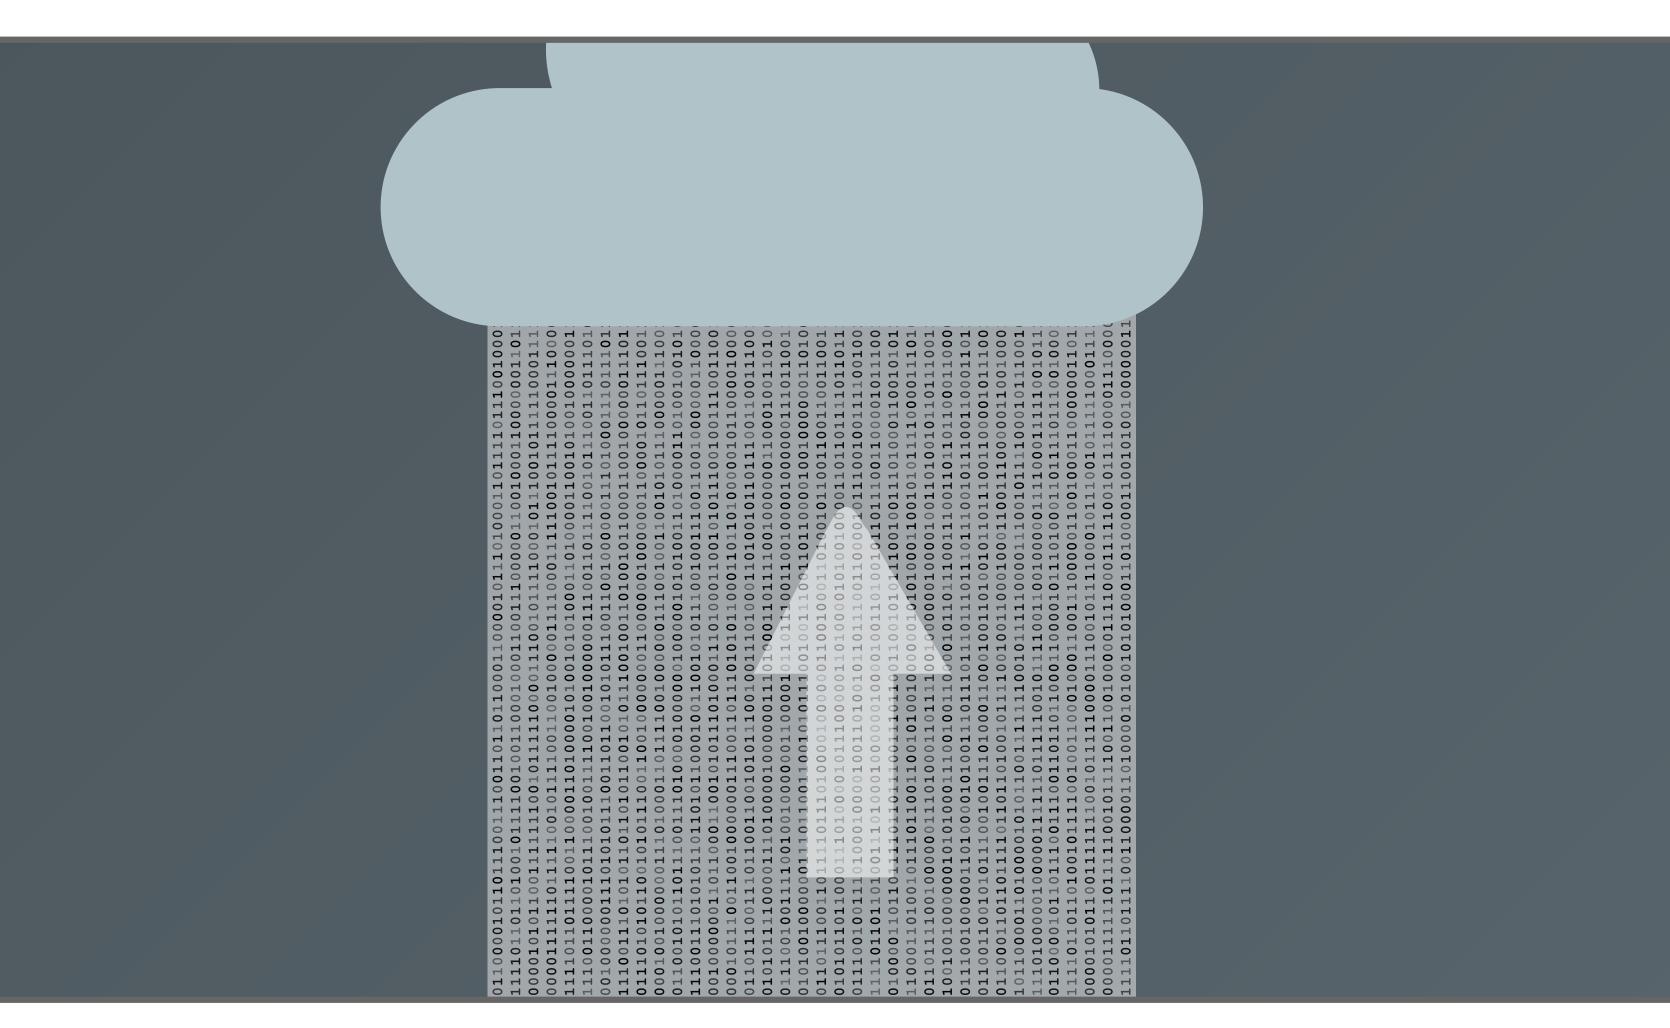

#### **Animation Notes:**

Icons appear in middle to represent users and systems

**32:** "You can load terabytes of data from on-premises systems into cloud applications "

#### **Animation Notes:** Terabytes of data flows up into the cloud (like reverse rain)

**33:** "-- such as Salesforce.com, Oracle Sales Cloud, Service Cloud or Eloqua."