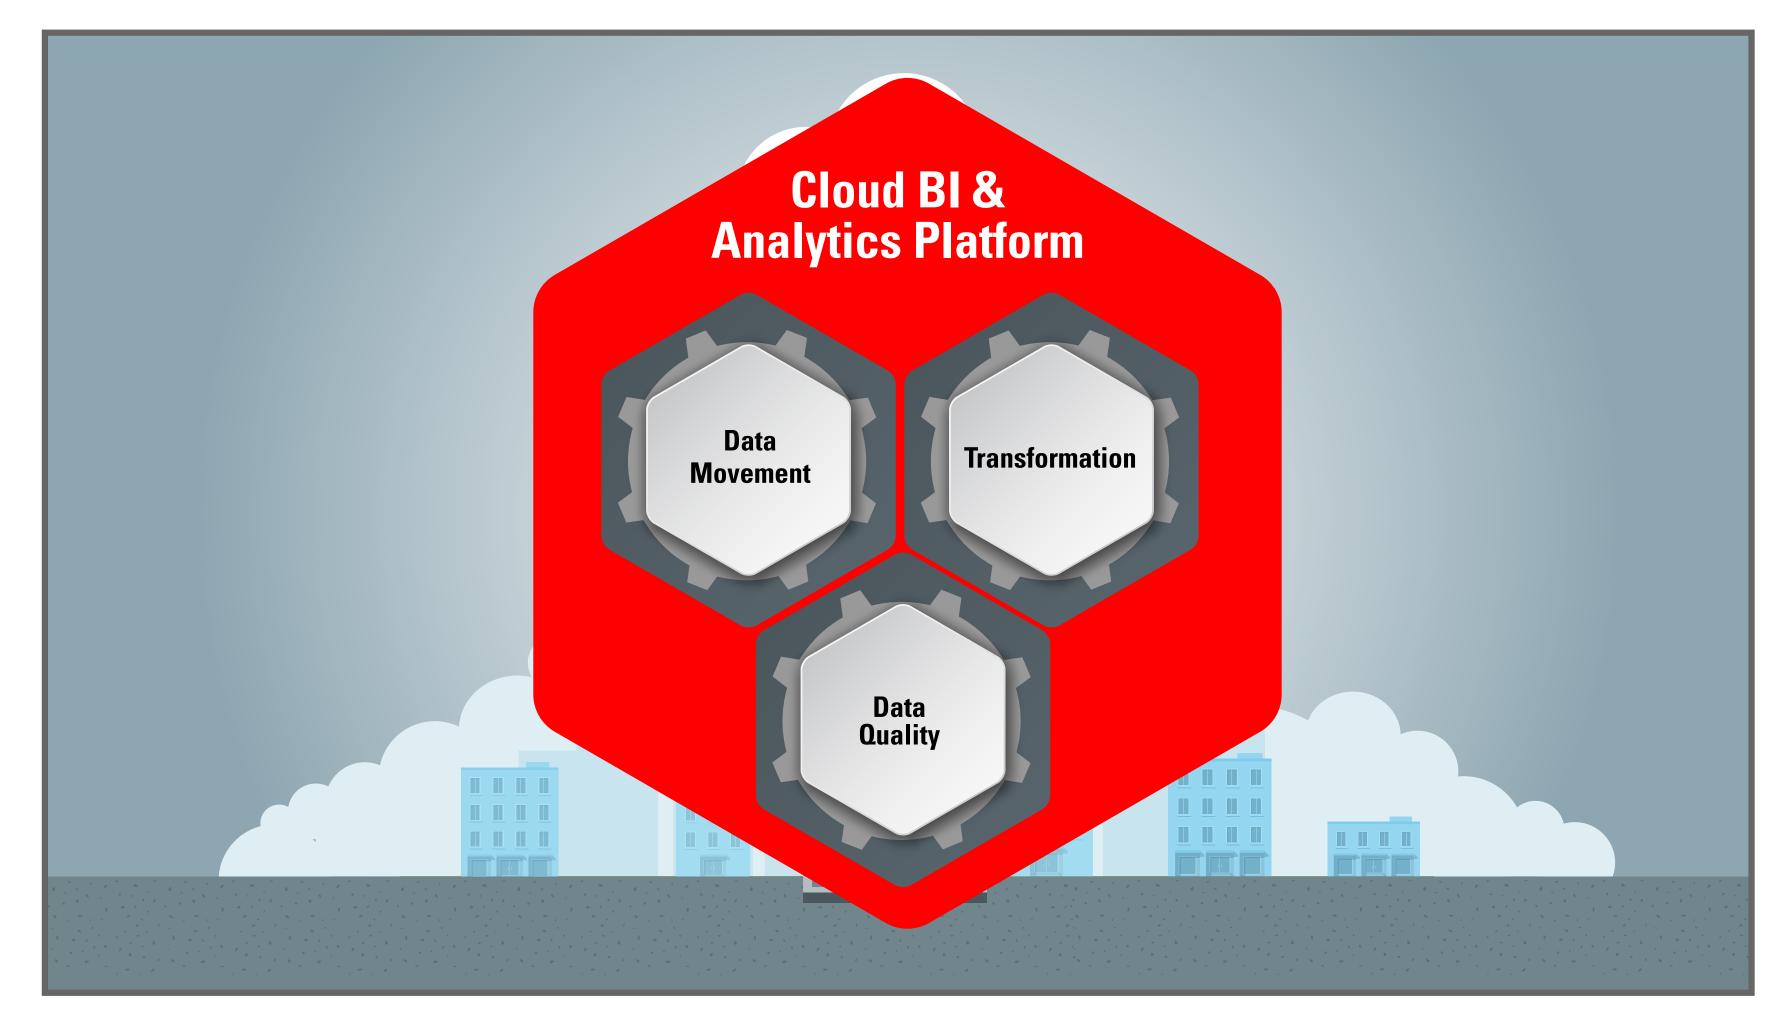

#### **Animation Notes:**

Previous gears are replaced by Oracle's unified ETL tools. Gears in icons rotate freely

ORACLE®

**37:** "that runs natively on Cloud BI & analytics platforms"

**Animation Notes:** Cloud BI & Analytics Platform appears in red **38:** "-- and lets your organizations standardize on a single data integration platform for both on-premises and cloud BI environments. "

#### **Animation Notes:**

Specify if this is the best way to visualize the integration platform for cloud and on-premises.

**39:** "You get faster, more cost-effective solutions."