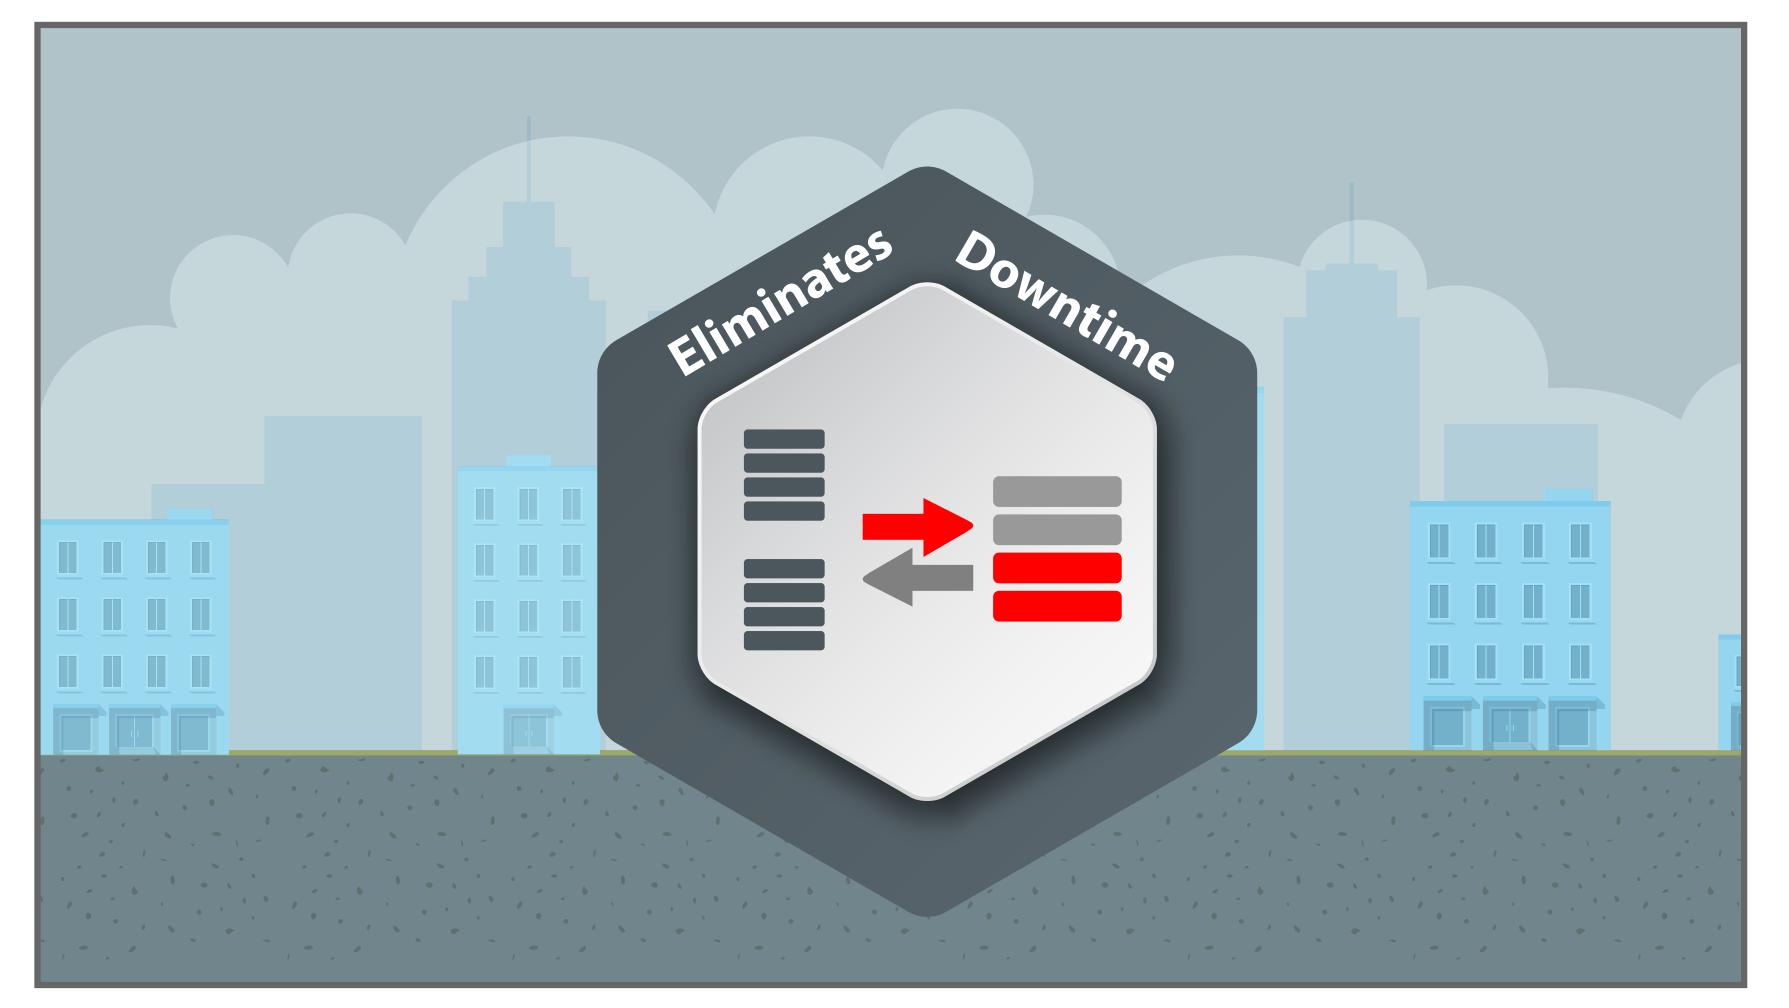

## **28:** "...eliminates downtime."

**Animation Notes:** 

Red arrow shows flow of data and "fills" database on right (red flowszt up)