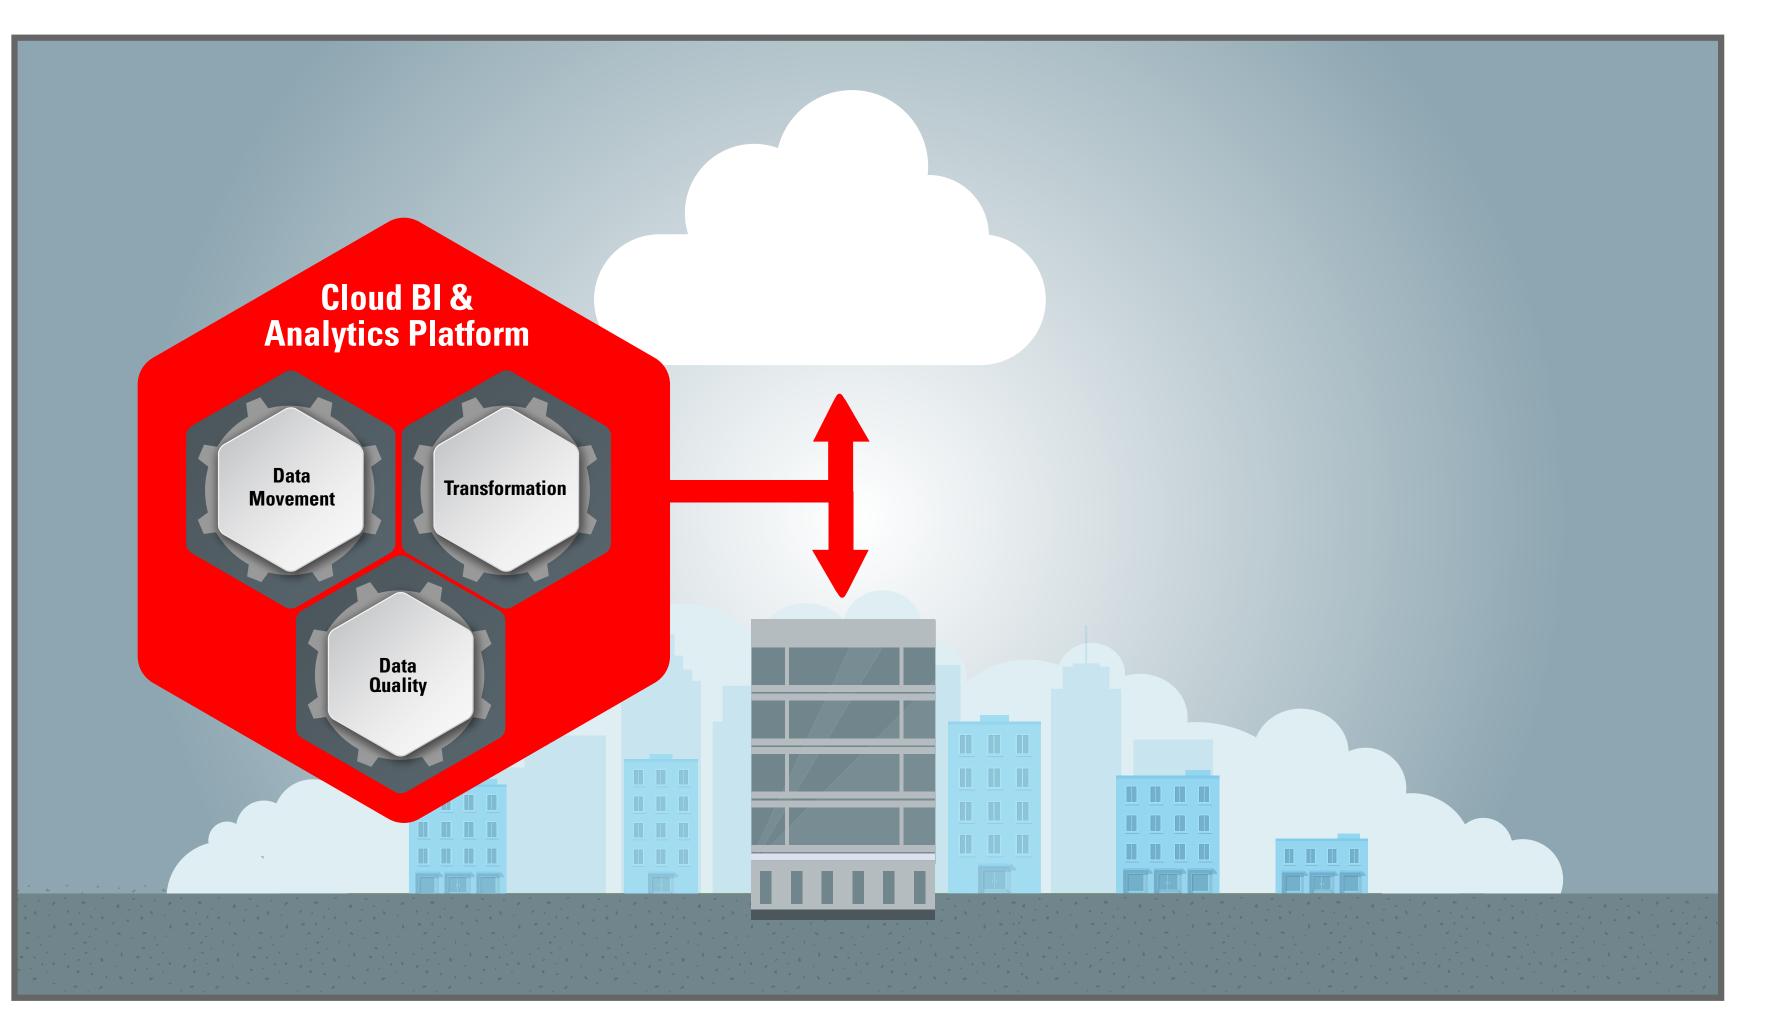

#### **Animation Notes:**

Specify if this is the best way to visualize the integration platform for cloud and on-premises.

**39:** "You get faster, more cost-effective solutions."

#### **Animation Notes:**

Clouds & databases in previous scene merge to center and the Oracle data integration platform animates to center